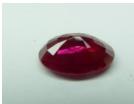

Moderately included Semi-Transparent

Brilliant

CS

9.7x8.3

4

180000

5.39

Heated

Red/Redish

Medium-Strong

| RUBY   | ТҮРЕ    | TREATMENT | COLOR        | SATURATION | CLARITY              | TRANSPARENCY | SHAPE | СИТ       | SIZE           | WEIGHT<br>(Ct.) | PRICE/Ct.<br>(THB) |
|--------|---------|-----------|--------------|------------|----------------------|--------------|-------|-----------|----------------|-----------------|--------------------|
| RM195  | Natural | Heated    | Red/Redish   | Strong     | Very Included        | Translucent  | OV    | Brilliant | 10.3x9.5x6.17  | 6.01            | 110000             |
| RV643  | Natural | Heated    | Red/Pinkish  | Medium     | Moderatedly Included | Transparent  | CS    | Brilliant | 11.1x10.1x6.56 | 5.03            | 120000             |
| RV 615 | Natural | Heated    | Red/Purplish | Strong     | Slightly Inclcuded   | Transparent  | OV    | Brilliant | 12.3x8.7x5.65  | 5.03            | 145000             |