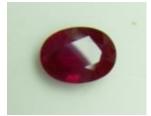

| R | UBY   | ΤΥΡΕ    | TREATMENT | COLOR        | SATURATION    | CLARITY           | TRANSPARENCY | SHAPE | СИТ       | SIZE          | WEIGHT<br>(Ct.) | PRICE/Ct.<br>(THB) |
|---|-------|---------|-----------|--------------|---------------|-------------------|--------------|-------|-----------|---------------|-----------------|--------------------|
|   | RV677 | Natural | Heated    | Red/Purplish | Medium Strong | Very Included     | Opaque       | CS    | Brilliant | 10.3x9.1x5.91 | 5.57            | 175000             |
|   | 0     |         |           |              |               |                   |              |       |           |               |                 |                    |
|   | B74   | Natural | Heated    | Red/Redish   | Strong        | Slightly Included | Transparent  | OV    | Brilliant | 7x9x5.85      | 3.02            | 75000              |
|   | 60    |         |           |              |               |                   |              |       |           |               |                 |                    |