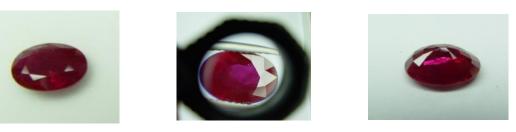

| RUBY  | TYPE    | TREATMENT | COLOR       | SATURATION    | CLARITY             | TRANSPARENCY | SHAPE | СИТ       | SIZE          | WEIGHT<br>(Ct.) | PRICE/Ct.<br>(THB) |
|-------|---------|-----------|-------------|---------------|---------------------|--------------|-------|-----------|---------------|-----------------|--------------------|
| D815  | Natural | Heated    | Red/Pinkish | Medium-Strong | Moderately included | Milky        | OV    | Brilliant | 10.7x8.4x5.46 | 4.02            | 150000             |
|       |         |           |             |               |                     |              |       |           |               |                 |                    |
| RV286 | Natural | Heated    | Red/Redish  | Medium-Strong | Moderately included | Milky        | CS    | Brilliant | 10.9x8.9x5.78 | 5.02            | 100000             |
| 2     | 1       |           | T.          |               |                     |              |       |           |               |                 |                    |