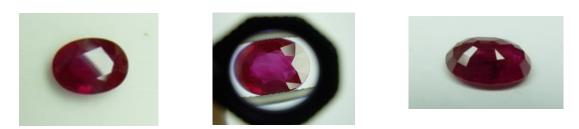

| B76 | Natural | Heated | Red/Redish | Strong | Slightly Included | Transparent | OV | Brilliant | 7.6x10x6.5 | 3.02 | 70000 |
|-----|---------|--------|------------|--------|-------------------|-------------|----|-----------|------------|------|-------|
|     |         |        | -          |        |                   |             |    |           |            |      |       |

| RUBY | ТҮРЕ    | TREATMENT | COLOR      | SATURATION | CLARITY           | TRANSPARENCY | SHAPE | СИТ       | SIZE       | WEIGHT<br>(Ct.) | PRICE/Ct.<br>(THB) |
|------|---------|-----------|------------|------------|-------------------|--------------|-------|-----------|------------|-----------------|--------------------|
| B72  | Natural | Heated    | Red/Redish | Strong     | Slightly Included | Transparent  | OV    | Brilliant | 8x9.8x6.37 | 3.02            | 150000             |